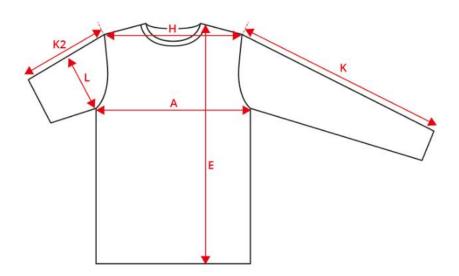

## NO. 0601 Polo sweatshirt | classic

| Description (measured in cm)             | S  | м  | L  | XL | 2XL | 3XL | 4XL |
|------------------------------------------|----|----|----|----|-----|-----|-----|
| A: ½ Chest width                         | 59 | 62 | 64 | 67 | 70  | 73  | 75  |
| E: Front length from high point shoulder | 71 | 73 | 75 | 77 | 79  | 81  | 83  |
| H: Shoulder to shoulder                  | 54 | 57 | 60 | 63 | 66  | 69  | 71  |
| K: Sleeve length - long                  | 59 | 60 | 61 | 62 | 63  | 64  | 65  |
| L: ½ upper arm width                     | 28 | 29 | 30 | 31 | 32  | 33  | 33  |

## How to measure

## Tolerance +/- in cm

| А   | E   | н   | к   | K2 | L |
|-----|-----|-----|-----|----|---|
| 1.5 | 1.5 | 1.5 | 1.5 | 1  | 1 |

The measurements in a product measurement chart refer to measurements made directly on the clothing. Lay the garment out flat on an even surface without stretching it. Take the measurements as shown by the arrows and select the size that fits. Use a tape measure for the best results. The tolerances in the measurement chart are based on when the item is received from ID® and not